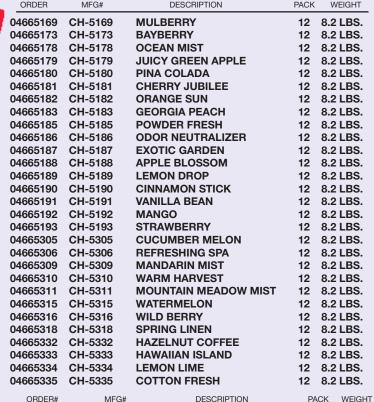

minute spray interval adjusment.<br>Front LED lights indicate unit power<br>& can empty. Effectively controls<br>odors up to 6000 cubic feet. Acco-<br>modates most metered aerosols. 2- | 1    | 1.5 lbs. |   |

#### **CHASE METERED AEROSOLS**

Champion Sprayon® SPRAYscents™ completely eliminate unpleasant odors and leave a clean, fresh scent in the air. Contains Ordenone™, a deodorizing ingredient that is an effective odor eliminator. The measured spray deodorizes up to 6,000 cubic feet. Universal spray tip. Our metered air fresheners are manufactured with a universal actuator tip and tested for compatibility with Air Boss, Elky Pro, Kleen Mist, W.R. Grainger, Technical Concepts, Triple S, Time Mist dispensers manufactured through ORDER MFG# DESCRIPTION

Can Size & Fill - 7 OUNCE!"













**CHASE CHAMPION®** METERED **AEROSOL ASSORTMENT PACKS** 

NAME

AII Fruit Scents CH-5319 04665319

More Fresh Scents CH-5320 04665320

Includes one each: Piña Colada (Passion Fruit), Cherry Jubilee, Orange Sun, Georgia Peach, Mulberry, Water Melon, Apple Blossom, Lemon Drop, Mandarin Mist, Wild Berry, Mango, Strawberry.

Meadow, Spring Linen, Cucumber Flower, Pine Forest and Fresh Cedar.

Includes one each: Bayberry, Ocean Mist, Powder Fresh, Exotic Garden, Cinnamon 12 8.2 lbs. Stick, Vanilla Bean, Warm Harvest, Mountain

12 8.2 lbs.



### **CHASE METERED AEROSOL CABINETS**

All models have chemical-resistant plastic construction, a red usage-indicator light for 3,000 actuated sprays, a keyless "press and release" button for convenient refill, a can-out reminder and an alkaline bat