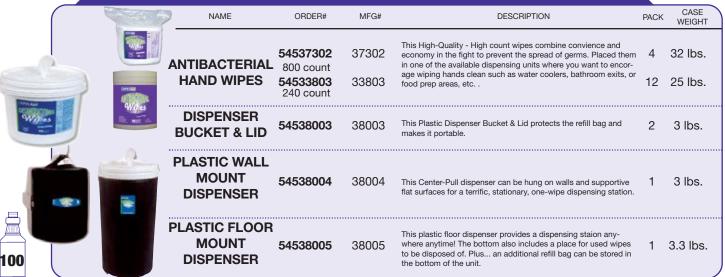

| POWDERED<br>HAND SOAP<br>WITH BORAX | 63100105 | CAP-<br>5LB | This powdered hand soap has a distinctive combination of superior strength that cleans hands easily and supplies penetration in a harmless way. 100% Soluble, Neutral, Mild, non Alkaline and biodegradable. With Borax. | 50  | 10 lbs. |

#### WIPES PLUS ANTIBACTERIAL HAND WIPES WITH DISPENSERS



### **SOAP DISPENSERS**

#### **CONTINENTAL SOAP DISPENSERS**

| LD500            |  |
|------------------|--|
| H333SS           |  |
|                  |  |
| V400SS<br>V444SS |  |
| 2                |  |
|                  |  |
| 706              |  |
|                  |  |
| 701              |  |

| _  | ORDER#   | MFG#          | DESCRIPTION                                                                                                                 | FINISH             | CAPACITY | PK.                   | WT.     |
|----|----------|---------------|-----------------------------------------------------------------------------------------------------------------------------|--------------------|----------|-----------------------|---------|
|    | 10880500 | CN-<br>LD500  | LIQUID T